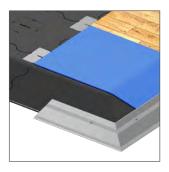

# More visitors thanks to barrier free access.

Our slope edge panels are making the exhibition booth easy accessible for all visitors. They can be attached seamless to the normal floor panels. This means: no tripping hazards, no ledges or edges.

# Cable tangle is from now on a foreign word.

With the stackable adaptors, different heights can be achieved. In the space in between the necessary cables can be layed and can be positioned through cable openings.

# OCTAECO FLOOR

Slope edge | Height adjustable | Cfl approved

Three stacked adapters allow for a maximum overall height of 214 mm.

Accessories like perfectly fitting aluminium strips ensure a neat laminate or carpet installation - also for slope edge panels.