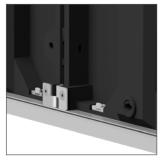

Adaptors are allowing the integration of LED tiles from different suppliers.

# LED walls integrated fast and easy!

Upgrade your Maxima stock with the OCTAuniversal upright extrusion and make your booth even more attractive with impressive video walls. The LED tiles are mounted safely to the extrusions, which are mounted with distance pieces at the OCTAuniversal upright extrusions. And the best is: The adaptors can be mounted at LED tiles of various suppliers! Therefore you are independent with the selection of your LED tiles.