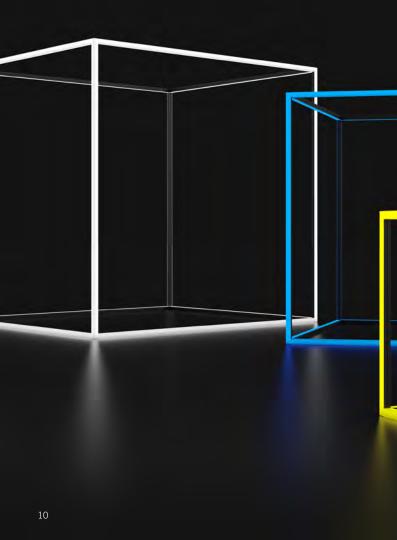

# Attractive. Individual. Colorful.

Illuminated upright and beam extrusions are opening new design worlds and possibilities.

# **OCTALUX**

# Illuminated extrusions

# One Design. Many colors. Different impression.

Each color has its own effect on the viewer. Some colors are activating, others are calming down. With OCTAlux this effect can be used on purpose, because the LEDs are offering the complete RGB color spectrum with the possibility of color changes. A system for elegant exhibition booths, shop solutions and energy loaded event spaces. The remote control lies in your hand.

Two different basic extrusions with one or two illuminated sides.

Illuminated surfaces without interruption because of illuminated corners.

OCTAlux suspended as ceiling light.