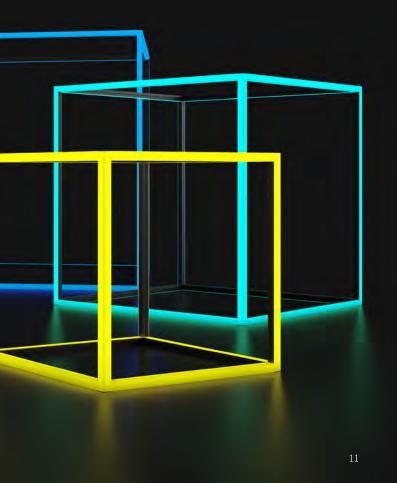

# Attractive. Individual. Colorful.

Illuminated upright and beam extrusions are opening new design worlds and possibilities.

# **OCTALUX**

# Illuminated extrusions

# One Design. Many colors. Different impression.

Each color has its own effect on the viewer. Some colors are activating, others are calming down. With OCTAlux this effect can be used on purpose, because the LEDs are offering the complete RGB color spectrum with the possibility of color changes. A system for elegant exhibition booths, shop solutions and energy loaded event spaces. The remote control lies in your hand.

Two different basic extrusions with one or two illuminated sides.

Illuminated surfaces without interruption because of illuminated corners.

OCTAlux suspended as ceiling light.