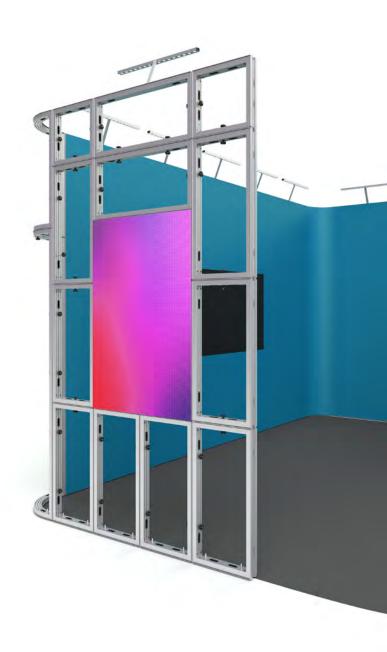

# Frame system and multimedia talent.

The concept of the 80 mm frame system is modular and it can be assembled with quick connectors in no time. The straight and curved elements can be combined with Maxima, OCTAwall 40 and OCTAlumina. The cables of integrated monitors or LED tiles are disappearing in the space between two frames.

# LED videowalls are setting highlights.

Lively pictures and bright colors: LED tiles are eyecatchers on every exhibition booth. You can use LED tiles from different suppliers, because their standard tiles can be mounted without any problem between the frames. The fixing in the system groove is guaranteeing a tight connection.

Easy cable management between two frames.

LED tiles are fixed with adaptors in the system groove.