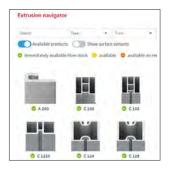

# **Extrusion generator**

That you will find the requested article faster, we have installed a navigator into our online shop. With the various filter options you can limit the range of articles.

Extrusion generator: with few clicks to the requested extrusion.