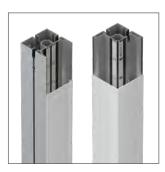

# Attractive. Individual. Colorful.

Illuminated upright and beam extrusions are opening new design worlds and possibilities.

# **OCTALUX**

# Illuminated extrusions

# One Design. Many colors. Different impression.

Each color has its own effect on the viewer. Some colors are activating, others are calming down. With OCTAlux this effect can be used on purpose, because the LEDs are offering the complete RGB color spectrum with the possibility of color changes. A system for elegant exhibition booths, shop solutions and energy loaded event spaces. The remote control lies in your hand.

# Durable and bright: high quality COB LEDs.

These LEDs are characterized by a higher brightness and a long service life. The individual light points are not visible and ensure an even illumination. COB is short for chip-on-board. The LED technology is integrated into the surface and prevents individual LEDs from detaching.

# OCTAlux – the plus for several OCTANORM systems.

A new feature, that is revalorizing existing systems: The basic extrusion is equipped with the well proven OCTANORM system groove on the sides which are not illuminated. Therefore it can be connected ideally with all OCTANORM systems like OCTAwall pro, OCTAlumina and Maxima, but also with OCTAwall 40 and the OCTANORM beam extrusions. A real added value for each designer.

Two different basic extrusions with one or two illuminated sides.

Illuminated surfaces without interruption because of illuminated corners.

OCTAlux suspended as ceiling light.