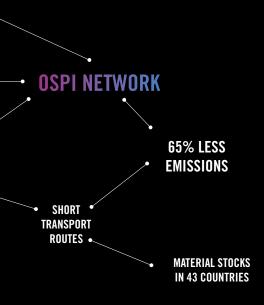

# OCTANORM Service Partner International, so called OSPI – The largest and most sustainable exhibition builder network worldwide.

With OCTANORM you are reaching out to a worldwide team of exhibition experts. Your local OSPI is working with a network of more than 120 partners in 43 countries and he is supporting you from the planning to the handover of the exhibition booth.

# The unique partner network

Another plus: over 65% of  $CO_2$  can be saved! How is this possible? Because of the worldwide available partners transports and flights can be avoided, as the construction material and the set-up team is already available at the destination.