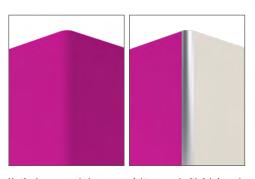

# Attractive. Individual. Colorful.

Illuminated upright and beam extrusions are opening new design worlds and possibilities.

# OCTAlux – the plus for several OCTANORM systems.

A new feature, that is revalorizing existing systems: The basic extrusion is equipped with the well proven OCTANORM system groove on the sides which are not illuminated. Therefore it can be connected ideally with all OCTANORM systems like OCTAwall pro, OCTAlumina and Maxima, but also with OCTAwall 40 and the OCTANORM beam extrusions. A real added value for each designer.

Two different basic extrusions with one or two illuminated sides.

Illuminated surfaces without interruption because of illuminated corners.

OCTAlux suspended as ceiling light.