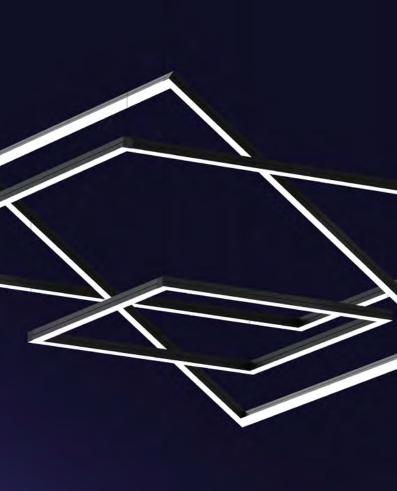

Two different basic extrusions with one or two illuminated sides.

Illuminated surfaces without interruption because of illuminated corners.

OCTAlux suspended as ceiling light.