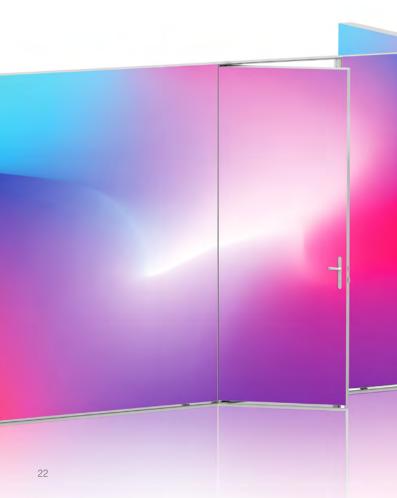

# Attractive. Individual. Colorful.

Illuminated upright and beam extrusions are opening new design worlds and possibilities.

# One Design. Many colors. Different impression.

Each color has its own effect on the viewer. Some colors are activating, others are calming down. With OCTAlux this effect can be used on purpose, because the LEDs are offering the complete RGB color spectrum with the possibility of color changes. A system for elegant exhibition booths, shop solutions and energy loaded event spaces. The remote control lies in your hand.

# Durable and bright: high quality COB LEDs.

These LEDs are characterized by a higher brightness and a long service life. The individual light points are not visible and ensure an even illumination. COB is short for chip-on-board. The LED technology is integrated into the surface and prevents individual LEDs from detaching.

# OCTAlux – the plus for several OCTANORM systems.

A new feature, that is revalorizing existing systems: The basic extrusion is equipped with the well proven OCTANORM system groove on the sides which are not illuminated. Therefore it can be connected ideally with all OCTANORM systems like OCTAwall pro, OCTAlumina and Maxima, but also with OCTAwall 40 and the OCTANORM beam extrusions. A real added value for each designer.

Two different basic extrusions with one or two illuminated sides.

Illuminated surfaces without interruption because of illuminated corners.

OCTAlux suspended as ceiling light.