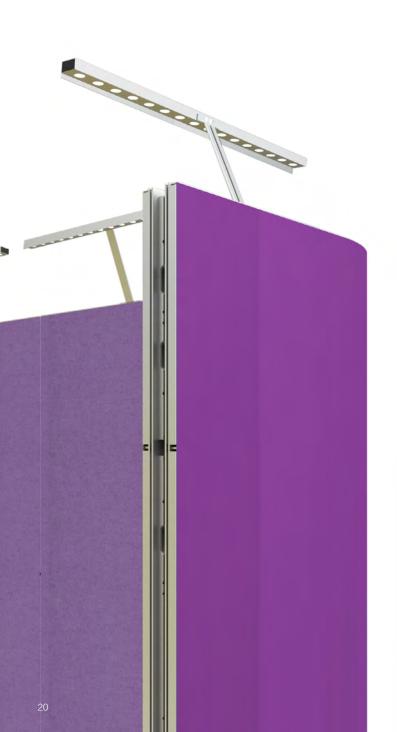

# WALLWASHER M 1497

# With bracket or suspended

# Illumination of the entire surface. Over the full height.

Our wallwasher M 1497 is illuminating equally and without any shadow a surface with a width of 1000 mm and a height of 2500 mm with 3600 lm – without any hotspots. 5700 K are supplying a neutral light color. Up to 5 wallwashers can be connected to one power supply unit. Additionally the brightness can be adjusted with a dimmer.

# One Light. Two options how to be used.

The wallwasher can be mounted with a bracket to the system groove, or it can be suspended from the ceiling.

M 1497: Bracket can be detached for easy storage.

M 1497-H: Wallwashers can be connected and suspended.

Can be mounted between two frames or directly to a corner upright extrusion