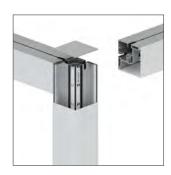

# Frame system and multimedia talent.

The concept of the 80 mm frame system is modular and it can be assembled with quick connectors in no time. The straight and curved elements can be combined with Maxima, OCTAwall 40 and OCTAlumina. The cables of integrated monitors or LED tiles are disappearing in the space between two frames.

# LED videowalls are setting highlights.

Lively pictures and bright colors: LED tiles are eyecatchers on every exhibition booth. You can use LED tiles from different suppliers, because their standard tiles can be mounted without any problem between the frames. The fixing in the system groove is guaranteeing a tight connection.

Easy cable management between two frames.

LED tiles are fixed with adaptors in the system groove.

# **OCTAWALL PRO**

80 mm frame system