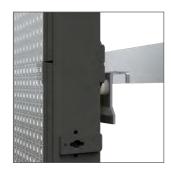

Can be mounted between two frames or directly to a corner upright extrusion

# An illuminated door for OCTAlumina 120

Illuminated on both sides and outside mounted flush to the OCTAlumina frames. The door element OL 1295 can be mounted between two OCTAlumina frames, or directly to a corner upright extrusion. It can be decided freely, if the door shall be mounted as DIN left/right, or if the opening should be to the inside, or the outside. The door element fits to all 120 mm OCTAlumina light frames (height 2480 mm).

The illuminated door consists of the frame and the doorleaf.