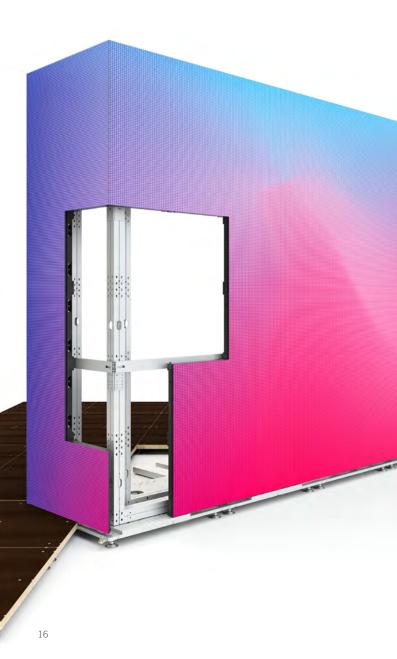

# LED walls integrated fast and easy!

Upgrade your Maxima stock with the OCTAuniversal upright extrusion and make your booth even more attractive with impressive video walls. The LED tiles are mounted safely to the extrusions, which are mounted with distance pieces at the OCTAuniversal upright extrusions. And the best is: The adaptors can be mounted at LED tiles of various suppliers! Therefore you are independent with the selection of your LED tiles.

Adaptors are allowing the integration of LED tiles from different suppliers.