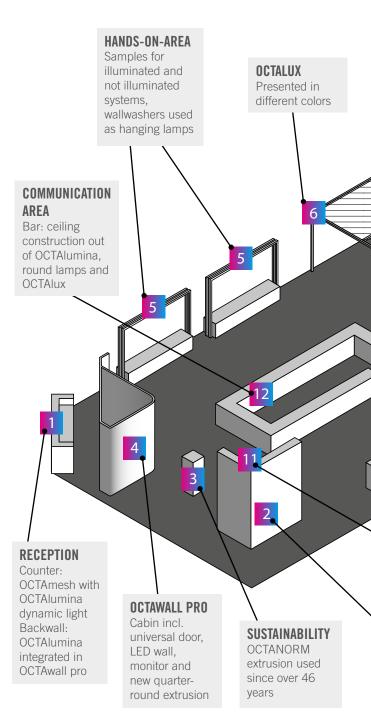

# **EUROSHOP 2023**

When we think about the future, we are thinking about the unknown and new things, but also about our responsibility towards the future generations. For the future of our branch, we do our utmost for sustainable connections.

In the exhibition business we guarantee sustainability with our system components which are compatible and can be reused for decades. On the interpersonel level we create sustainable connections with our worldwide exhibition builders network OSPI. In addition, up to 65% of a project's  $\mathrm{CO}_2$  emissions can be saved thanks to the OSPI network.

# **EUROSHOP 2023**