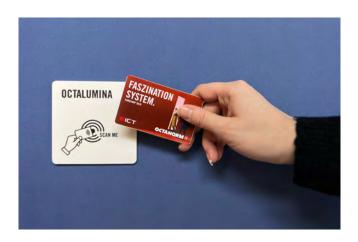

# With SmartPoints, communication and advertising materials finally become digital!

Visitors receive a scancard with which they can individually memorize all the topics or products relevant to them. Using a personalized code, they can then access their memorized information via mobile device or PC.

# Valuable component for information acquisition

As a digital solution, SmartPoints is also a valuable component for information acquisition for you as an exhibitor. The SmartPoints data not only shows which topics and products are particularly popular, but also which days and times of the trade show were particularly busy, or which routes visitors preferred to take.

# Lead generation

With the optional registration, even qualitative leads can be generated.

To access the collected topics and products, all you have to do is scan the QR code or enter the URL and ID.

Optional registration is available before accessing the content.