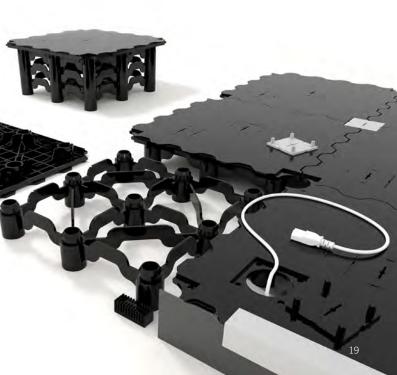

# Everywhere usable. Cfl-s1 approved.

Our OCTAeco floor panels are not only weather proven and thus suitable also for the outdoor use, but they are also heavy flammable. With Cfl-s1 they are following all legal requirements and security rules according to the European Norm EN 13501-1.

# More visitors thanks to barrier free access.

Our slope edge panels are making the exhibition booth easy accessible for all visitors. They can be attached seamless to the normal floor panels. This means: no tripping hazards, no ledges or edges.

# Cable tangle is from now on a foreign word.

With the stackable adaptors, different heights can be achieved. In the space in between the necessary cables can be layed and can be positioned through cable openings.

# OCTAECO FLOOR

Slope edge | Height adjustable | Cfl approved

Three stacked adapters allow for a maximum overall height of 214 mm.

Accessories like perfectly fitting aluminium strips ensure a neat laminate or carpet installation - also for slope edge panels.