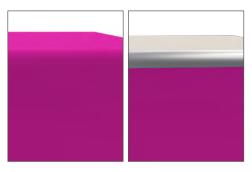

# Frame system and multimedia talent.

The concept of the 80 mm frame system is modular and it can be assembled with quick connectors in no time. The straight and curved elements can be combined with Maxima, OCTAwall 40 and OCTAlumina. The cables of integrated monitors or LED tiles are disappearing in the space between two frames.

# LED videowalls are setting highlights.

Lively pictures and bright colors: LED tiles are eyecatchers on every exhibition booth. You can use LED tiles from different suppliers, because their standard tiles can be mounted without any problem between the frames. The fixing in the system groove is guaranteeing a tight connection.

Easy cable management between two frames.

LED tiles are fixed with adaptors in the system groove.